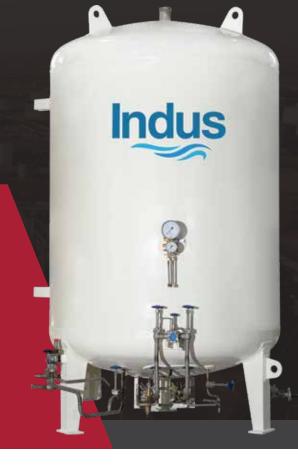

## **SALIENT FEATURES**

- Austenitic stainless steel inner vessel and pipes for superior durability and corrosion resistance.
- ReGo globe valves and bronze safety valves ensure long-lasting and corrosion-free performance.
- Strong welding quality for a long lifespan.
- Oxygen cleaning process for added cleanliness.
- Durable paint finish for an attractive appearance.

- 6 safety valves for increased safety.
- Customizable thermosyphon provision to meet customer needs.
- Tank is vacuum-jacketed and perlite-insulated for optimal performance.
- User-friendly operation for ease of use.
- Expertly engineered design ensures high performance.

## TECHNICAL SPECIFICATIONS FOR VERTICAL STATIC TANKS

| MODEL                        |    | UNIT       | 6KL   | 10KL  | 13KL  | 20KL  |
|------------------------------|----|------------|-------|-------|-------|-------|
| GROSS VOLUME                 |    | LIT        | 5742  | 10016 | 13306 | 20825 |
| NET CAPACITY                 |    | LIT        | 5455  | 9515  | 12641 | 19784 |
| EMPTY WEIGHT [APPROX]        |    | Kg.        | 3821  | 4648  | 5721  | 8117  |
| FULL WEIGHT (APPROX)<br>WITH | N2 | Kg.        | 8234  | 12346 | 15948 | 24122 |
|                              | 02 | Kg.        | 10045 | 15505 | 20144 | 30691 |
|                              | AR | Kg.        | 11447 | 17950 | 23393 | 35775 |
| OUTSIDE DIAMETER             |    | mm         | 2152  | 2180  |       |       |
| OVERALL HEIGHT               |    | mm         | 4005  | 5588  | 6900  | 10191 |
| MAXIMUM ALLOWABLE PRESSURE   |    | Kg/Cm2 (g) | 17.00 |       |       |       |